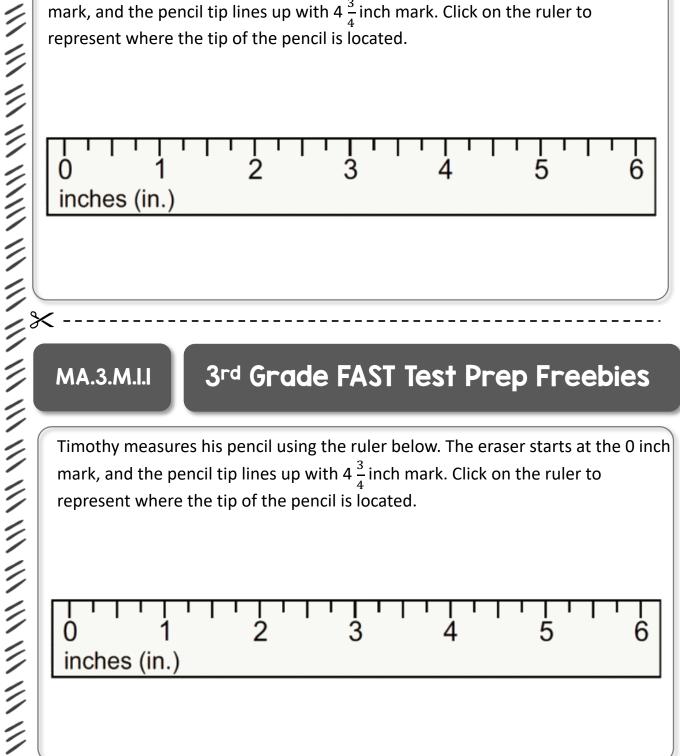

## 3<sup>rd</sup> Grade FAST Test Prep Freebies

Timothy measures his pencil using the ruler below. The eraser starts at the 0 inch mark, and the pencil tip lines up with  $4\frac{3}{4}$  inch mark. Click on the ruler to represent where the tip of the pencil is located.