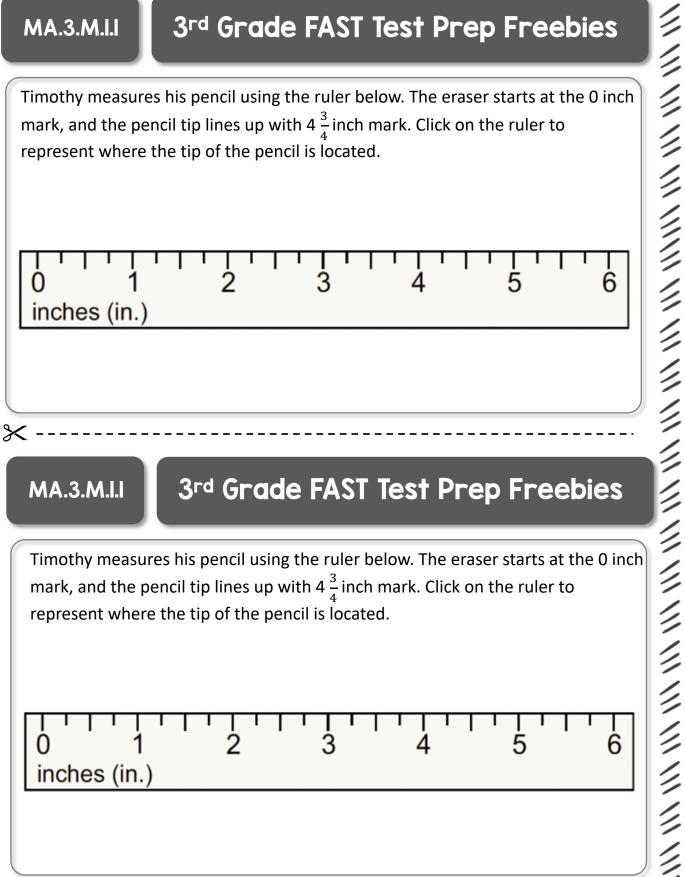

## 3<sup>rd</sup> Grade FAST Test Prep Freebies

Timothy measures his pencil using the ruler below. The eraser starts at the 0 inch mark, and the pencil tip lines up with  $4\frac{3}{4}$  inch mark. Click on the ruler to represent where the tip of the pencil is located.