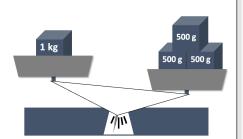

## **MA.4.M.I.I**

## 4th Grade FAST Test Prep Freebies

Select all the statements that are false about the balance below.

- ☐ 1 kilogram is equal to 1,500 grams.
- ☐ 1 kilogram is less than 1,500 grams.
- ☐ 1 kilogram is greater than 1,500 grams.
- ☐ The balance is a tool used to measure length.
- ☐ The balance is a tool used to measure mass.