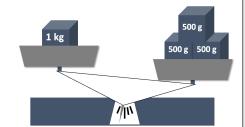

## MA.4.M.I.I

## 4th Grade FAST Test Prep Freebies

Select all the statements that are false about the balance below.

- ☐ 1 kilogram is equal to 1,500 grams.
- ☐ 1 kilogram is less than 1,500 grams.
- ☐ 1 kilogram is greater than 1,500 grams.
- ☐ The balance is a tool used to measure length.
- ☐ The balance is a tool used to measure mass.